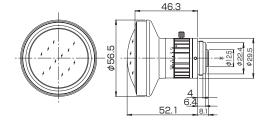

## FE185C046HA-1

Unit: mm

| FE185C046HA-1                               |       |                                             |
|---------------------------------------------|-------|---------------------------------------------|
| Focal Length (mm)                           |       | 1.4                                         |
| Iris Range                                  |       | F1.4 - F16                                  |
| Operation                                   | Focus | Fixed                                       |
|                                             | Iris  | Manual                                      |
| Angle Of View (H×V)                         | 1/2"  | 185° × 185°(φ4.6mm)                         |
|                                             | 1/3"  | 185° × 144°47'                              |
|                                             | 1/4"  | 144°47' × 108°35'                           |
| Focusing Range (From Front Of The Lens) (m) |       | ∞ - 0.1                                     |
| Back Focal Distance (in air) (mm)           |       | 9.70                                        |
| Exit Pupil Position (From Image Plane) (mm) |       | -61                                         |
| Filter Thread (mm)                          |       | -                                           |
| Mount                                       |       | С                                           |
| Mass (g)                                    |       | 140                                         |
| Remarks                                     |       | With Metal Mount With Locking Knob for Iris |