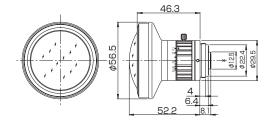

## FE185C057HA-1

Unit: mm

| FE185C057HA-1                               |       |                                             |
|---------------------------------------------|-------|---------------------------------------------|
| Focal Length (mm)                           |       | 1.8                                         |
| Iris Range                                  |       | F1.4 - F16                                  |
| Operation                                   | Focus | Fixed                                       |
|                                             | Iris  | Manual                                      |
| Angle Of View<br>(H×V)                      | 2/3"  | 185° × 185°(φ5.7mm)                         |
|                                             | 1/2"  | 185°01' × 154°08'                           |
|                                             | 1/3"  | 154°08' × 115°27'                           |
| Focusing Range (From Front Of The Lens) (m) |       | ∞ - 0.1                                     |
| Back Focal Distance (in air) (mm)           |       | 9.70                                        |
| Exit Pupil Position (From Image Plane) (mm) |       | -61                                         |
| Filter Thread (mm)                          |       | -                                           |
| Mount                                       |       | С                                           |
| Mass (g)                                    |       | 135                                         |
| Remarks                                     |       | With Metal Mount With Locking Knob for Iris |