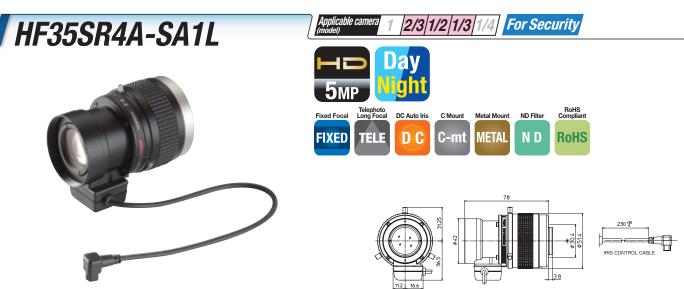

## FUJINON CCTV LENS HD Fixed Focal (35mm)

Unit : mm

| HF35SR4A-SA1L                                    |       |                                                                                                                |
|--------------------------------------------------|-------|----------------------------------------------------------------------------------------------------------------|
| Focal Length (mm)                                |       | 35                                                                                                             |
| Iris Range                                       |       | F2.0 - T360                                                                                                    |
| Operation                                        | Focus | Manual                                                                                                         |
|                                                  | Iris  | Auto(DC Type)*1                                                                                                |
| Angle Of View<br>(H×V)                           | 2/3"  | 14°20' × 10°46'                                                                                                |
|                                                  | 1/2"  | 10°27' × 7°51'                                                                                                 |
|                                                  | 1/3"  | 15°36' × 8°48'                                                                                                 |
| Angle Of View<br>(H×V)<br>16:9                   | 2/3"  | 15°36' × 8°48'                                                                                                 |
|                                                  | 1/2"  | 11°22' × 6°25'                                                                                                 |
|                                                  | 1/3"  | 8°33' × 4°49'                                                                                                  |
| Focusing Range (From Front Of The Lens)(m)       |       | ∞ - 0.75                                                                                                       |
| Object Dimensions<br>at M.O.D.<br>(H×V)(mm) 4:3  | 2/3"  | 191 × 143                                                                                                      |
|                                                  | 1/2"  | 139 × 104                                                                                                      |
|                                                  | 1/3"  | 104 × 78                                                                                                       |
| Object Dimensions<br>at M.O.D.<br>(H×V)(mm) 16:9 | 2/3"  | 208 × 117                                                                                                      |
|                                                  | 1/2"  | 151 × 85                                                                                                       |
|                                                  | 1/3"  | 114 × 164                                                                                                      |
| Back Focal Distance (in air) (mm)                |       | 19.65                                                                                                          |
| Exit Pupil Position (From Image Plane) (mm)      |       | -74                                                                                                            |
| Filter Thread (mm)                               |       | M40.5 × 0.5                                                                                                    |
| Mount                                            |       | С                                                                                                              |
| Mass (g)                                         |       | 270                                                                                                            |
| Coil Resistance                                  |       | Drive Coil 190 Ω<br>Damping Coil 1,150 Ω                                                                       |
| Current Consumption                              |       | 23mA(Max.) at DC 4V                                                                                            |
| Remarks                                          |       | With Metal Mount (*1) The iris automatically closes when the camera is turned off. HF35SR4A-1:Manual Iris Type |

\* Each of the above products is also available in long cable type (230 mm).