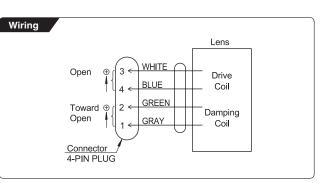

## FUJINON CCTV LENS HD Fixed Focal (35mm)

Unit : mm

| HF35SR4A-SA1L                                    |       |                                                                                                                |
|--------------------------------------------------|-------|----------------------------------------------------------------------------------------------------------------|
| Focal Length (mm)                                |       | 35                                                                                                             |
| Iris Range                                       |       | F2.0 - T360                                                                                                    |
| Operation                                        | Focus | Manual                                                                                                         |
|                                                  | Iris  | Auto(DC Type)*1                                                                                                |
| Angle Of View<br>(H×V)                           | 2/3"  | 14°20' × 10°46'                                                                                                |
|                                                  | 1/2"  | 10°27' × 7°51'                                                                                                 |
|                                                  | 1/3"  | 15°36' × 8°48'                                                                                                 |
| Angle Of View<br>(H×V)<br>16:9                   | 2/3"  | 15°36' × 8°48'                                                                                                 |
|                                                  | 1/2"  | 11°22' × 6°25'                                                                                                 |
|                                                  | 1/3"  | 8°33' × 4°49'                                                                                                  |
| Focusing Range (From Front Of The Lens)(m)       |       | ∞ - 0.75                                                                                                       |
| Object Dimensions<br>at M.O.D.<br>(H×V)(mm) 4:3  | 2/3"  | 191 × 143                                                                                                      |
|                                                  | 1/2"  | 139 × 104                                                                                                      |
|                                                  | 1/3"  | 104 × 78                                                                                                       |
| Object Dimensions<br>at M.O.D.<br>(H×V)(mm) 16:9 | 2/3"  | 208 × 117                                                                                                      |
|                                                  | 1/2"  | 151 × 85                                                                                                       |
|                                                  | 1/3"  | 114 × 164                                                                                                      |
| Back Focal Distance (in air) (mm)                |       | 19.65                                                                                                          |
| Exit Pupil Position (From Image Plane) (mm)      |       | -74                                                                                                            |
| Filter Thread (mm)                               |       | M40.5 × 0.5                                                                                                    |
| Mount                                            |       | С                                                                                                              |
| Mass (g)                                         |       | 270                                                                                                            |
| Coil Resistance                                  |       | Drive Coil 190 Ω<br>Damping Coil 1,150 Ω                                                                       |
| Current Consumption                              |       | 23mA(Max.) at DC 4V                                                                                            |
| Remarks                                          |       | With Metal Mount (*1) The iris automatically closes when the camera is turned off. HF35SR4A-1:Manual Iris Type |