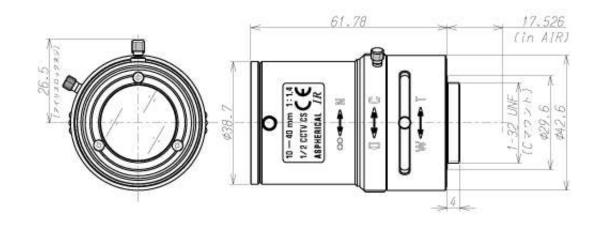

## **SPECIFICATIONS**

| Imager Size    |      | 1/2           |
|----------------|------|---------------|
| Mount Type     |      | С             |
| Focal Length   |      | 10 - 40mm     |
| Aperture Range |      | 1.4 - Close   |
|                | Wide | 37.5° x 27.5° |

Angle of View (Horizontal x Vertical)

Wide 27.5° x 20.4°

Tele 7.0° x 5.2°

Focus Manual with Lock

Operation Zoom Manual with Lock

Iris Manual with Lock

0.5m - ∞

Filter Size -

Back Focus (in air) Wide 12.376 - Tele 18.812mm

Operating Voltage

Weight 77g

Operating Temperature -20°C - +60°C