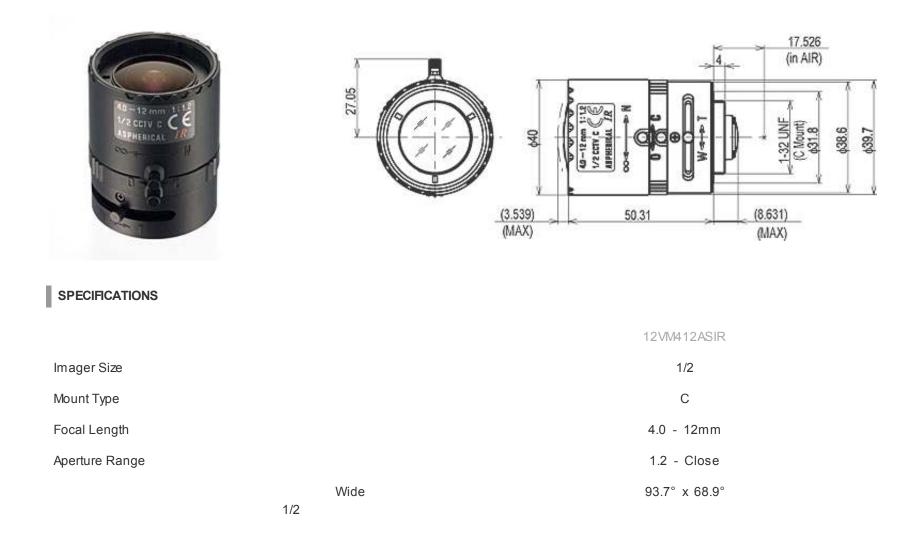

## CCTV Lenses/Model : 12VM412ASIR

## 12VM412ASIR

| Angle of View<br>(Horizontal x Vertical) |     | Tele  | 31.2° x 23.4°               |
|------------------------------------------|-----|-------|-----------------------------|
|                                          | 1/3 | Wide  | 68.9° x 51.1°               |
|                                          |     | Tele  | 23.4° x 17.5°               |
| Focusing Range                           |     |       | 0.3m - ∞                    |
|                                          |     | Focus | Manual with Lock            |
| Operation                                |     | Zoom  | Manual with Lock            |
|                                          |     | Iris  | Manual with Lock            |
| Filter Size                              |     |       | -                           |
| Back Focus(in air)                       |     |       | Wide 10.157 - Tele 19.911mm |
| Operating Voltage                        |     |       | -                           |
| Weight                                   |     |       | 58g                         |
| Operating Temperature                    |     |       | -20°C - +60°C               |
|                                          |     |       |                             |